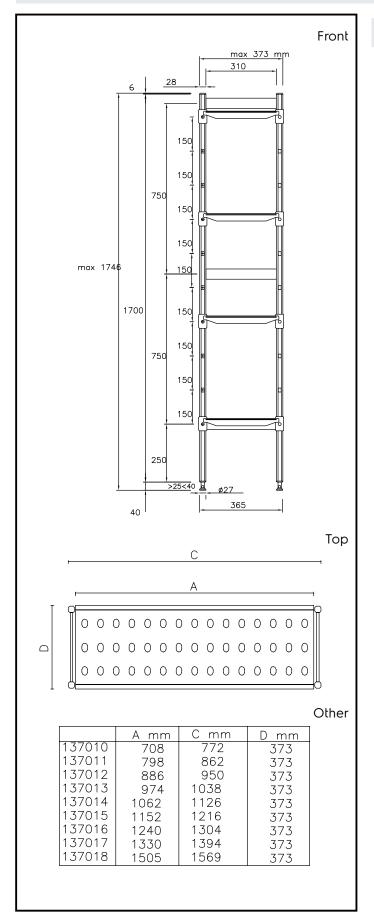

## **Key Information:**

External dimensions, Width:

137010 (ALS772)772 mmExternal dimensions, Depth:373 mmExternal dimensions, Height:1700 mmMax loading weight:1040 kgNet weight:16 kgUprights2

Stainless Steel Preparation 373x772 mm Aluminum Linear Units